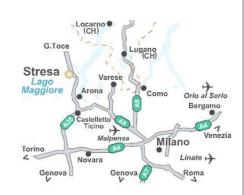

#### **BY CAR**

**From Sempione Pass Switzerland**, we suggest to go forward when SS 33 becomes Highway A26 and exit at Baveno-Stresa. From San Bernardino-Bellinzona-Locarno Switzerland just follow the main road keeping the lake always on your left hand side until you reach Stresa (SS 34 until Verbania, then SS 33 direction Milan).

If you come from Milan, get A8 in direction of the lakes (Laghi - Sesto Calende), go on to A26 direction Gravellona Toce. On highway A26 you may exit at Arona and then follow SS 33 up to Stresa for about 18 Km keeping the lake on scenic road on your right hand side. You may also go forward on A26 and exit at Carpugnino (forbidden to buses) where you'll find a narrow road going down to Stresa (5 Km) with a wonderful panoramic view. Otherwise you can continue going till the exit Baveno-Stresa where the road will immediately reach the lakeside: you'll need to drive back to Stresa for about 5 Km with the lake on your left hand side.

Main driving distances and times: Firenze Km 390 (4 hours driving) • Milano Km 80 (50 min driving) • Roma Km 650 (7 hours driving) • Torino Km 135 (90 min driving) • Venezia Km 350 (4 hours driving) • Verbania Km 15 (10 min driving) • Locarno Switzerland Km 45 (50 min driving).

## **BY PLAIN**

**The nearest airport is Milan Malpensa.** From the airport you can reach Stresa by car, by bus, by train. The taxi service is available upon request at the moment of booking. From the airport you can also take an autobus till the railway station of Gallarate and from there take a train till Stresa (line Milan-Domodossola).

Milano Linate National Airport Km 110 (75 min driving) • Milano Malpensa International Airport Km 45 (50 min driving) • Turin Airport Km 150 (2 hours driving).

#### **BY TRAIN**

Most of the frequent trains on the Milan-Domodossola line stop in Stresa.

Furthermore daily trains from/to Milan, Turin, Venice and, through the Simplon Pass to/from Bruxelles, Geneva and Basel are direct to/from the Railway Station of Stresa, which is situated in the center of the town.