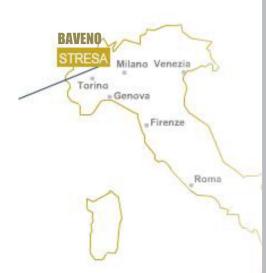

#### **BY CAR**

**From Sempione Pass Switzerland**, we suggest to go forward when SS 33 becomes Highway A26 and exit at Baveno-Stresa. From San Bernardino-Bellinzona-Locarno Switzerland just follow the main road keeping the lake always on your left hand side until you reach Stresa (SS 34 until Verbania, then SS 33 direction Milan).

If you come from Milan, get A8 in direction of the lakes (Laghi - Sesto Calende), go on to A26 direction Gravellona Toce. On highway A26 you may exit at Arona and then follow SS 33 up to Stresa for about 18 Km keeping the lake on scenic road on your right hand side. You may also go forward on A26 and exit at Carpugnino (forbidden to buses) where you'll find a narrow road going down to Stresa (5 Km) with a wonderful panoramic view. Otherwise you can continue going till the exit Baveno-Stresa where the road will immediately reach the lakeside: you'll need to drive back to Stresa for about 5 Km with the lake on your left hand side.

Main driving distances and times: Firenze Km 390 (4 hours driving) • Milano Km 80 (50 min driving) • Roma Km 650 (7 hours driving) • Torino Km 135 (90 min driving) • Venezia Km 350 (4 hours driving) • Verbania Km 15 (10 min driving) • Locarno Switzerland Km 45 (50 min driving).