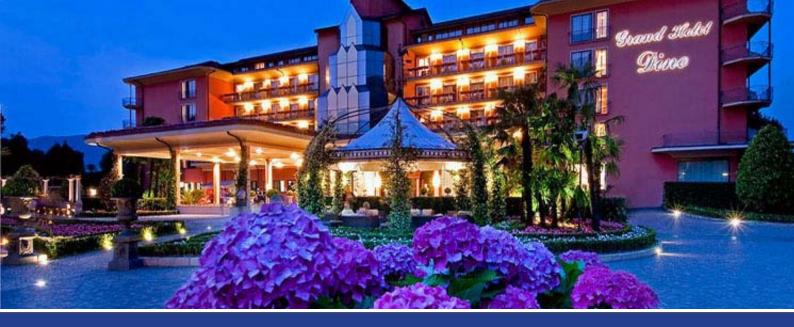

# **HOW TO REACH US**

# SOME USEFULL TIPS ON HOW TO REACH TO HOTEL



### **GRAND HOTEL DINO**

CORSO GARIBALDI 20 - BAVENO (VB)





#### **BY CAR**

**From Sempione Pass Switzerland**, we suggest to go forward when SS 33 becomes Highway A26 and exit at Baveno-Stresa. From San Bernardino-Bellinzona-Locarno Switzerland just follow the main road keeping the lake always on your left hand side until you reach Stresa (SS 34 until Verbania, then SS 33 direction Milan).

If you come from Milan, get A8 in direction of the lakes (Laghi - Sesto Calende), go on to A26 direction Gravellona Toce. On highway A26 you may exit at Arona and then follow SS 33 up to Stresa for about 18 Km keeping the lake on scenic road on your right hand side. You may also go forward on A26 and exit at Carpugnino (forbi